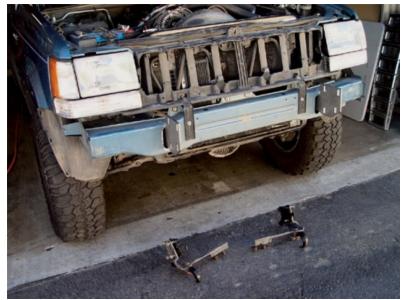

## PARTS LIST

- 8 7/16" X 1.25" Carriage Bolts
- 8 7/16" Lock Washers
- 8 7/16" Flat Washers
- 8 3/8" x 2.5" Bolt
- 8 3/8" Lock Washers
- 8 3/8" Flat Washer
- 2 Mounting Brackets
- 1. Begin with removal of stock front bumper. New hardware and brackets are supplied to mount winch bumper.