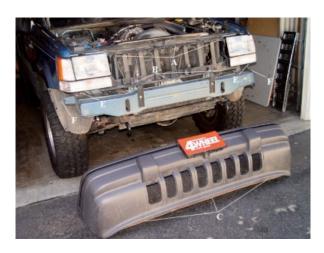

## PARTS LIST

- 8 7/16" X 1.25" Carriage Bolts
- 8 7/16" Lock Washers
- 8 7/16" Flat Washers
- 8 3/8" x 2.5" Bolt
- 8 3/8" Lock Washers
- 8 3/8" Flat Washer
- 2 Mounting Brackets
- 1. Begin with removal of stock front bumper. New hardware and brackets are supplied to mount winch bumper.

2. Mount brackets with tube extensions facing the frame. They are used to offset the brackets when mounting the bumper. Leave brackets loose until bumper is in position.

3. Mount bumper to brackets using supplied carriage bolts. Rotate bumper to properly align with body of vehicle. Tighten all mounting bolts at this time.